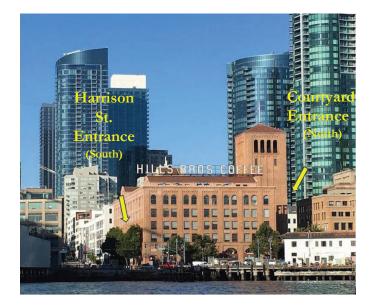

# Courtyard entrance located on the North side of the building $\rightarrow$

# Located at 2 Harrison Street (6<sup>th</sup> floor),

## Map of Entrances to Wharton San Francisco

## 2 Harrison Street, San Francisco, CA, 94105