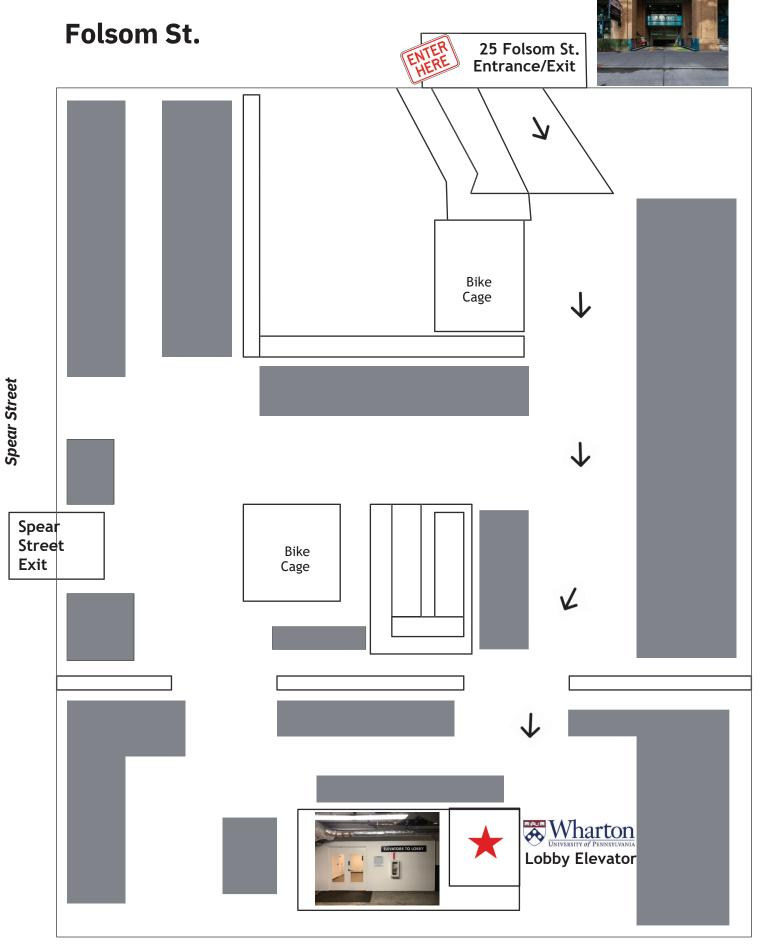

# Courtyard entrance located on the North side of the building $\rightarrow$

## Map of Entrances to Wharton San Francisco