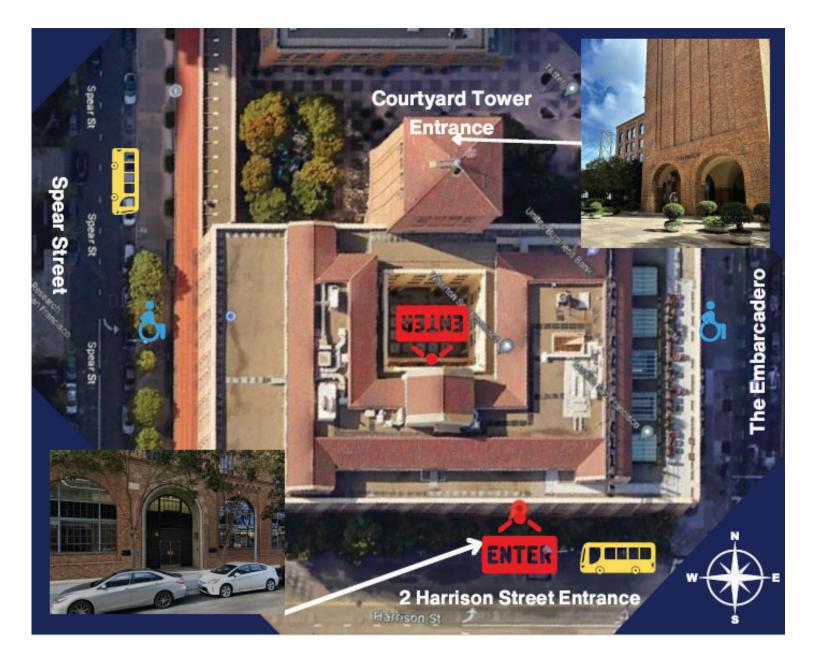

# Courtyard entrance located on the North side of the building $\rightarrow$

# Located at 2 Harrison Street (6<sup>th</sup> floor),

## Map of Entrances to Wharton San Francisco

## 2 Harrison Street, San Francisco, CA, 94105