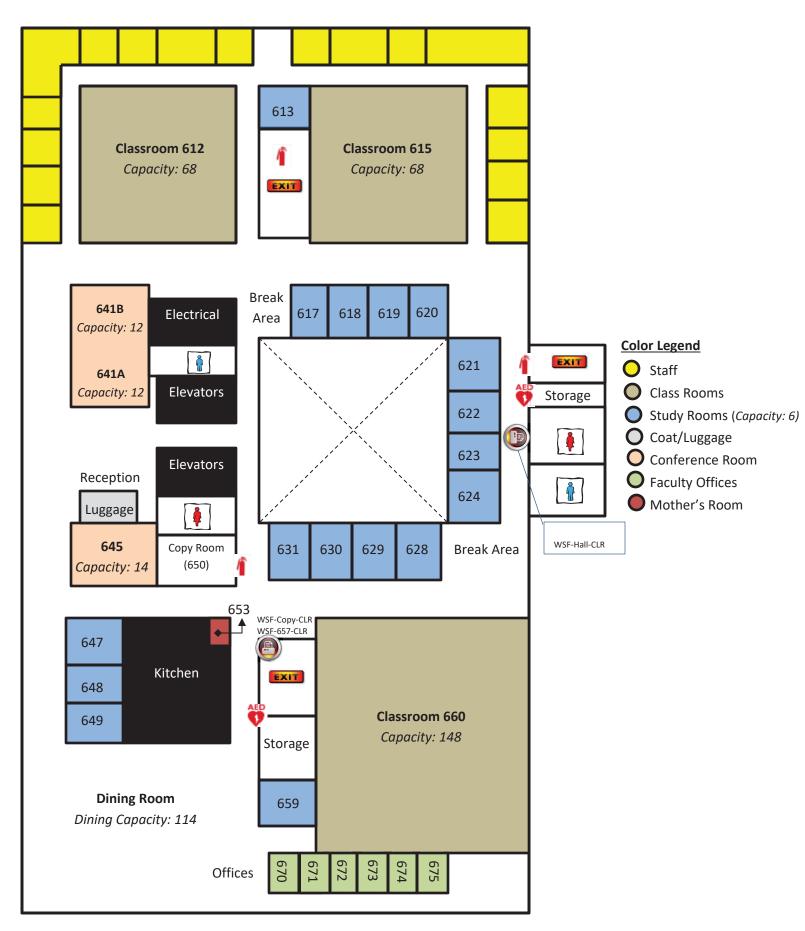

# Courtyard entrance located on the North side of the building $\rightarrow$

### Standard Building Hours:

#### Monday-Thursday

#### 7:30AM-6PM

(If your event is scheduled outside of building hours please inquire with Wharton SF Team)



# Located at 2 Harrison Street (6<sup>th</sup> floor),

## San Francisco, CA, 94105



 Hourly Parking is available underneath the Hills Brothers Plaza:
25 Folsom Street

Map of Parking lots surrounding Campus

(Paid hourly street parking surrounds the Hills Brothers building.)

## Map of Entrances to Wharton San Francisco

## 2 Harrison Street, San Francisco, CA, 94105











## Map of Hotels Surrounding Wharton SF

Under 1 Mile:

#### **Harbor Court**

165 Steuart St, San Francisco, CA 94105 www.harborcourthotel.com +1 415-882-1300 (Dist. 0.3 Miles)

#### **Hotel Griffon**

155 Steuart St, San Francisco, CA 94105 www.hotelgriffon.com +1 415-495-2100 (*Dist. 0.3 Miles*)

#### 1 Hotel

8 Mission St, San Francisco, CA 94105 <u>www.1hotels.com</u> +1 415-278-3700 (*Dist 0.6*)

#### **Hyatt Regency**

5 Embarcadero Ctr, San Francisco, CA 94111 www.hyatt.com +1 415-788-1234 (*Dist. 0.7*)

#### **The Clancy**

299 2nd St, San Francisco, CA 94105 <u>www.marriott.com</u> +1 415-947-0700 (*Dist 0.6 Miles*)

#### **Hotel VIA**

138 King St, San Francisco, CA 94107 <u>hotelviasf.com</u> +1 415-200-4977 (*Dist. 0.8 Miles*) 1+ Miles:

#### **Hyatt Palace**

701 3rd St,